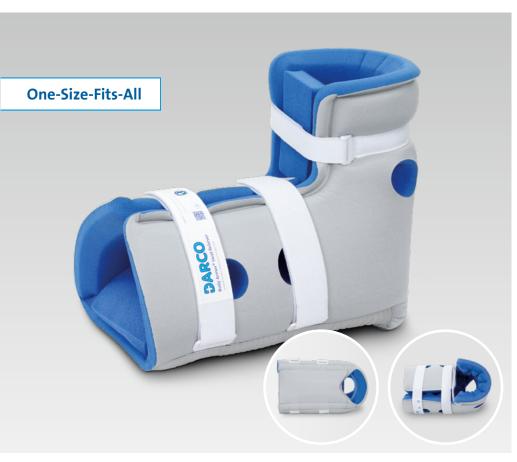

# Body Armor® Heel Reliever Heel Protector

Effective pressure relief in the heel area for supine patients

## Fully adjustable (One-Size-Fits-All)

To customise the fit, the long shin bone pad can be overlapped and fixed. Even narrow calves are kept in a stable position.

#### Colour: Grey-Blue

Size: Can be used universally (25 – 54 cm calf circumference, fits up to a European she size 47/UK shoe size 12+) Can be worn on the right or left foot