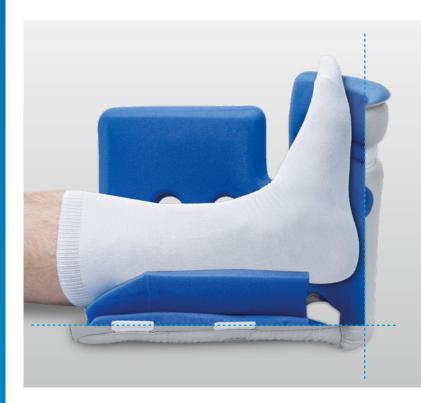

# Customisable for appropriate therapy

The Body Armor® Heel Reliever can easily be customised to suit the needs of each patient for targeted pressure relief.

The Body Armor® Heel Reliever redistributes heel pressure to the heel cord and gastrosoleus complex in the calf.

The heel area is completely free of all contact pressure. The heel "floats" freely in a pressure-free zone.