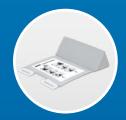

# Body Armor® Heel Reliever Heel Protector

Effective pressure relief in the heel area for supine patients

# Customisable for appropriate therapy

The Body Armor® Heel Reliever can easily be customised to suit the needs of each patient for targeted pressure relief.

The Body Armor® Heel Reliever redistributes heel pressure to the heel cord and gastrosoleus complex in the calf.

The heel area is completely free of all contact pressure. The heel "floats" freely in a pressure-free zone.