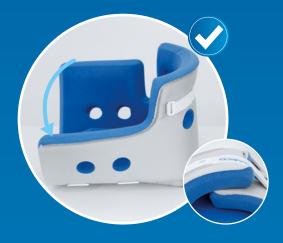

### **Positioning wedge**

The positioning wedge also included with the device can be used to counteract hip rotation.