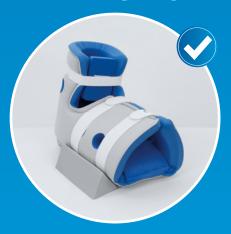

# Body Armor® Heel Reliever Heel Protector

Effective pressure relief in the heel area for supine patients

Available in two internal foam finishes: napped or flat