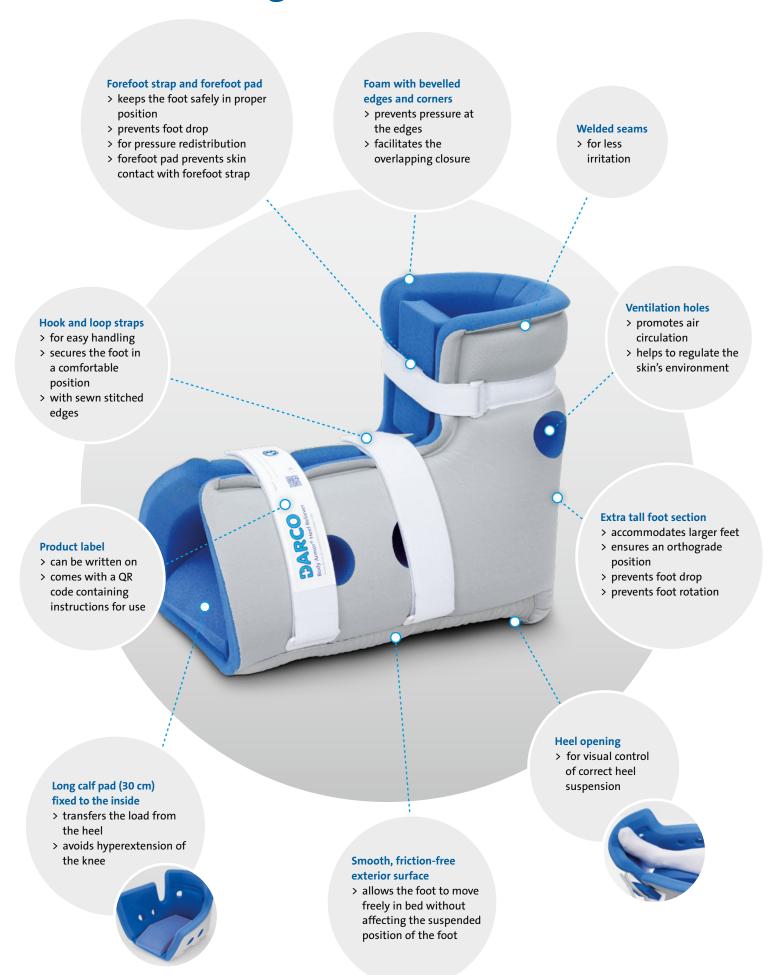

## Fully adjustable (One-Size-Fits-All)

To customise the fit, the long shin bone pad can be overlapped and fixed. Even narrow calves are kept in a stable position.

## **Easy customisation**

In addition to the calf pad fixed to the inside, the extra foam pad for the calf and plantar foot area included with the device enables customised pressure distribution and safe application of the product.

### **Positioning wedge**

The positioning wedge also included with the device can be used to counteract hip rotation.

# Customisable for appropriate therapy

The Body Armor® Heel Reliever can easily be customised to suit the needs of each patient for targeted pressure relief.

The Body Armor® Heel Reliever redistributes heel pressure to the heel cord and gastrosoleus complex in the calf.

The heel area is completely free of all contact pressure. The heel "floats" freely in a pressure-free zone.

#### Napped foam

The convoluted foam design results in optimum air circulation and helps to ensure a pleasant cooling effect.

ORDERING CODE: NV3340 DARCO Body Armor Heel Reliever - universal, convoluted interior

#### **Flat foam**

The smooth foam version was developed especially for sensitive skin. It is particularly suitable for Diabetes patients. This helps to prevent the formation of oedema.

ORDERING CODE: NV3340-1 DARCO Body Armor Heel Reliever - universal, smooth interior